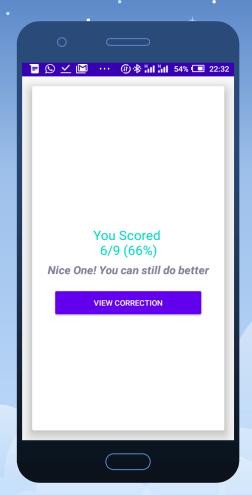

### Benefit

Provides a medium through which learners can assess themselves and address the necessary gaps in a course they are taking.