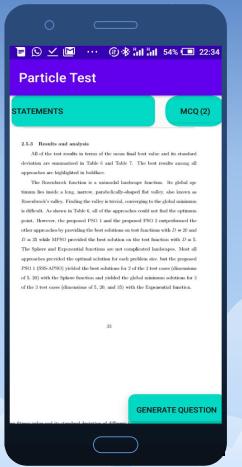

#### STATEMENTS

**Data Structure** 

MCQ (9)

A big contribution to Al again came from McCarthy in 1958 when he wrote a high level programming language called 'LISP'. Even today is the most dominant Al programming language in the same year he developed a program called 'Advice Taker' which was designed to use knowledge to search for

A big contribution to AI again came from McCarthy in 1958 when he wrote a high level programming language called 'LISP'. Even today is the most dominant AI programming language in the same year he developed a program called 'Advice Taker' which was designed to use knowledge to search for solutions to problems. The program was in a published paper titled 'Program with Common Sense'. The system used domain knowledge and some simple axioms to generate plans; for example, it generate a plan to drive to yhr catch a plane. The significant of this systm in yhe development of AI is that the system embodied knowledge represented and reasoning, and manipulated knowledge representation with education.