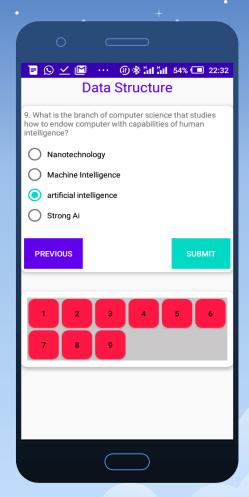

What is intelligent? Intelligence is define as the ability to learn, understand and think in logical way about things. It is also defined as the ability to learn facts and skill and apply them.

MULTI-CHOICE QUESTIONS