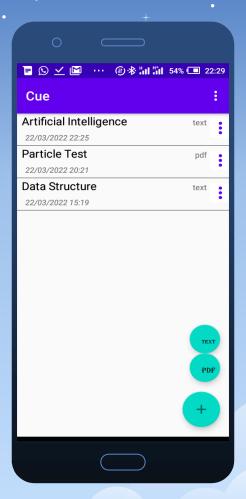

## **CUE - Question Generation System**

#### What is CUE

- ➤ A mobile based application which utilizes artificial intelligence in the generation of practice questions for learners taking a course.
- Users can practice the generated questions and get response on how prepared they are for an assessment.

### Benefit

Provides a medium through which learners can assess themselves and address the necessary gaps in a course they are taking.