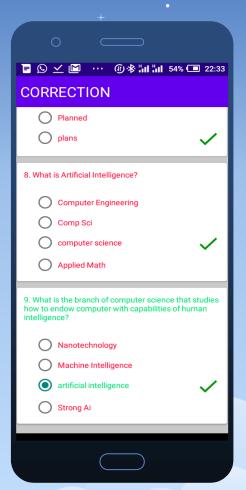

### Benefit

Provides a medium through which learners can assess themselves and address the necessary gaps in a course they are taking.