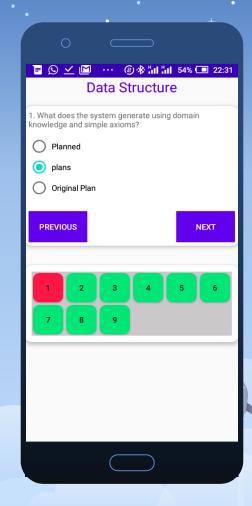

A big contribution to AI again came from McCarthy in 1958 when he wrote a high level programming language called 'LISP'. Even today is the most dominant AI programming language in the same year he developed a program called 'Advice Taker' which was designed to use knowledge to search for solutions to problems. The program was in a published paper titled 'Program with Common Sense'. The system used domain knowledge and some simple axioms to generate plans; for example, it generate a plan to drive to yhr catch a plane. The significant of this systm in yhe development of AI is that the system embodied knowledge represented and reasoning, and manipulated knowledge representation with education.